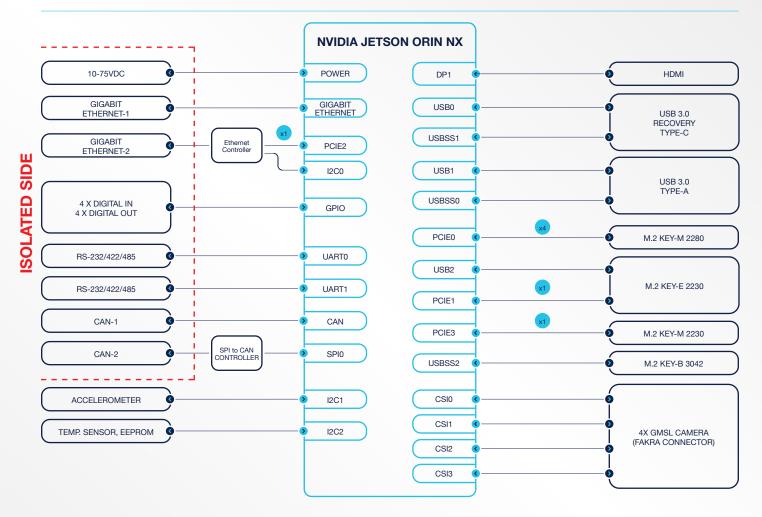

## **BLOCK DIAGRAM**

#### **TECHNICAL SPECIFICATIONS**

| Supported Modules        | NVIDIA Jetson Orin Nano 4GB / 8GB<br>NVIDIA Jetson Orin NX 8GB / 16GB                                                                                                            |
|--------------------------|----------------------------------------------------------------------------------------------------------------------------------------------------------------------------------|
| Memory                   | 4 GB 64-bit LPDDR5 / 8 GB 128 bit<br>LPDDR5<br>8 GB 256-bit LPDDR5 / 16 GB 128 bit<br>LPDDR5                                                                                     |
| Graphics Interfaces      | 1x HDMI 2.0(max resolution 3840x2160)                                                                                                                                            |
| Interfaces               | 2x Gigabit Ethernet 1x USB 3.1 Type-A 1x USB 3.1 Type-C 2x CAN Bus (Isolated) 2x RS232/RS422/RS485 (Isolated) 4x Digital In, 4x Digital Out (Isolated) 4x GMSL (FAKRA Connector) |
| Wireless Communication   | WiFi/Bluetooth/LTE Connectivity by extension sockets                                                                                                                             |
| Power Supply             | 10-75VDC                                                                                                                                                                         |
| Extension Sockets        | 1x M.2 Key-E, 1x M.2 Key-B, 1x SIM                                                                                                                                               |
| Mass Storage             | 2x M.2 Key-M SSD Slot                                                                                                                                                            |
| Ambient Conditions       | -25°C +85°C                                                                                                                                                                      |
| Form Factor / Dimensions | 275 mm x 200 mm x 75 mm 2750gr                                                                                                                                                   |
| Operating Systems        | Ubuntu Linux 20.04                                                                                                                                                               |
| Standards                | EN50155, EN45545-2 HL3, EN61373, EN60068, IP67                                                                                                                                   |
| JetPack Support          | JetPack 5.x                                                                                                                                                                      |