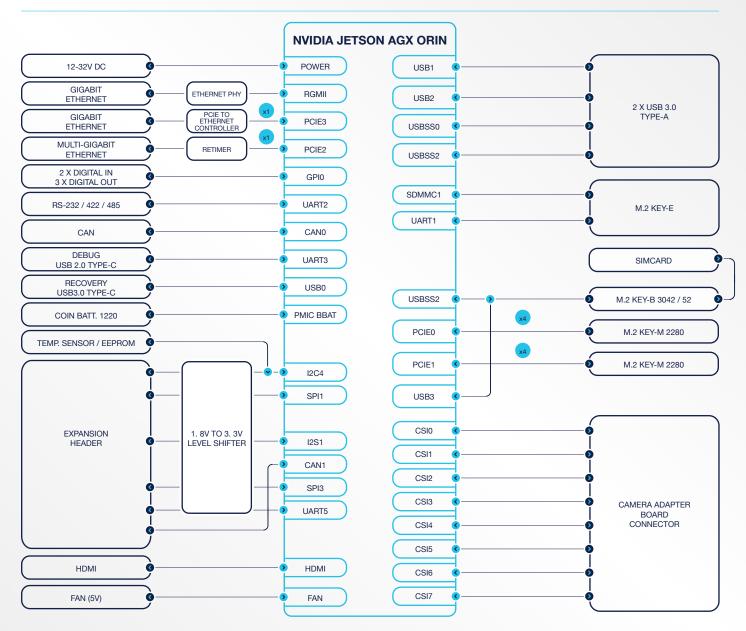

exceptional performance for industrial applications that require high-speed data transfer, real-time communication, and reliable performance. Whether you're working on machine vision, robotics, automation, or any other industrial project, the DSBOARD-AGXMAX will deliver the power and versatility you need to get the job done.

With its easy-to-use design and extensive connectivity options, the DSBOARD-AGXMAX offers an unparalleled level of convenience and flexibility. And with its robust construction and long-lasting reliability, you can be confident that this carrier board will continue to meet your needs for years to come.







Robotics



Smart Retail



ergy Agriculture



Autonomous Systems







# DSBOARD-AGXMAX

AGX ORIN CARRIER BOARD with 10G ETHERNET



#### **BLOCK DIAGRAM**



## Forecr OÜ (Reg No: 16578675)

VAT No: EE102592089 Sakala tn 7-2, Tallinn, 10141, Estonia

## Forecr OÜ (Technopol Office)

Akadeemia tee 21/1 (II-floor), Room 219, 12618, Tallinn, Estonia

#### Mist Elektronik Ltd. Sti.

Gazi Üniversitesi Gölbaşı Yerleşkesi Teknokent Binası B Blok No:10/50-B/23 06830 Gölbaşı / ANKARA / TURKEY

## FOR ORDERING