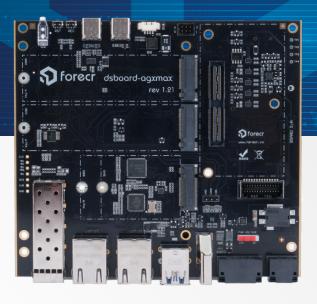

## DSBOARD-AGXMAX

AGX ORIN CARRIER BOARD with 10G ETHERNET

Introducing the DSBOARD-AGXMAX, the industrial carrier board that is built to maximize your productivity and connectivity. Powered by the high-performance AGX Orin SoM, which can deliver up to 275 TOPS of AI performance, this board offers top-of-the-line 10G connectivity, as well as Dual Gigabit Ethernet, USB 3.2, HDMI, CAN, Serial Ports, and MIPI CSI-2 Camera support.

The AGX Orin SoM processor delivers exceptional performance for industrial applications that require high-speed data transfer, real-time communication, and reliable performance. Whether you're working on machine vision, robotics, automation, or any other industrial project, the DSBOARD-AGXMAX will deliver the power and versatility you need to get the job done.

With its easy-to-use design and extensive connectivity options, the DSBOARD-AGXMAX offers an unparalleled level of convenience and flexibility. And with its robust construction and long-lasting reliability, you can be confident that this carrier board will continue to meet your needs for years to come.