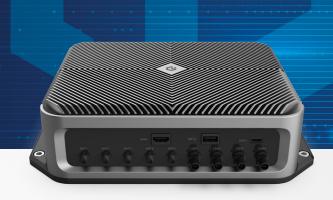

Introducing the RAIBOX-ORNX, a ruggedized railway grade computer that meets the EN50155 standard, ensuring reliability and safety for your critical railway applications. Powered by the high-performance Orin NX 16GB SoM, this computer features 2x Gigabit Ethernet and GMSL Camera support, enabling seamless data transmission and processing.

With USB3.2, HDMI, 2x CAN, Wireless, and 5G connectivity, the RAIBOX-ORNX offers unparalleled flexibility and connectivity options. The M.2 SSD support further enhances its storage capabilities, making it ideal for storing and processing large amounts of data.