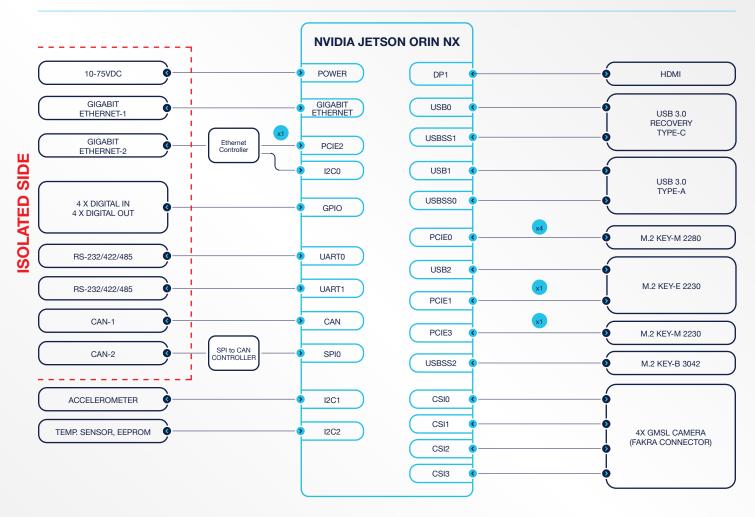

#### **BLOCK DIAGRAM**

#### **TECHNICAL SPECIFICATIONS**

| Supported Modules          | NVIDIA Jetson Orin Nano 4GB / 8GB<br>NVIDIA Jetson Orin NX 8GB / 16GB                                                                                                            |
|----------------------------|----------------------------------------------------------------------------------------------------------------------------------------------------------------------------------|
| Memory                     | 4 GB 64-bit LPDDR5 / 8 GB 128 bit<br>LPDDR5<br>8 GB 256-bit LPDDR5 / 16 GB 128 bit<br>LPDDR5                                                                                     |
| <b>Graphics Interfaces</b> | 1x HDMI 2.0(max resolution 3840x2160)                                                                                                                                            |
| Interfaces                 | 2x Gigabit Ethernet 1x USB 3.1 Type-A 1x USB 3.1 Type-C 2x CAN Bus (Isolated) 2x RS232/RS422/RS485 (Isolated) 4x Digital In, 4x Digital Out (Isolated) 4x GMSL (FAKRA Connector) |
| Wireless Communication     | WiFi/Bluetooth/LTE Connectivity by extension sockets                                                                                                                             |
| Power Supply               | 10-75VDC                                                                                                                                                                         |
| Extension Sockets          | 1x M.2 Key-E, 1x M.2 Key-B, 1x SIM                                                                                                                                               |
| Mass Storage               | 2x M.2 Key-M SSD Slot                                                                                                                                                            |
| <b>Ambient Conditions</b>  | -25°C +85°C                                                                                                                                                                      |
| Form Factor / Dimensions   | 275 mm x 200 mm x 75 mm 2750gr                                                                                                                                                   |
| Operating Systems          | Ubuntu Linux 20.04                                                                                                                                                               |
| Standards                  | EN50155, EN45545-2 HL3, EN61373, EN60068, IP67                                                                                                                                   |
| JetPack Support            | JetPack 5.x                                                                                                                                                                      |
|                            |                                                                                                                                                                                  |