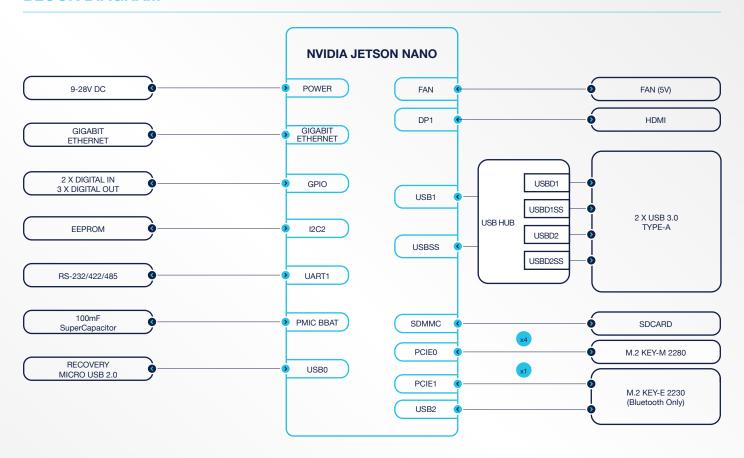

# **BLOCK DIAGRAM**

#### TECHNICAL SPECIFICATIONS

| Supported Modules        | NVIDIA Jetson Nano                                                                                                                                          |
|--------------------------|-------------------------------------------------------------------------------------------------------------------------------------------------------------|
| Memory                   | 4 GB 128-bit LPDDR4                                                                                                                                         |
| Graphics Interfaces      | 1x HDMI 2.0(max resolution 3840x2160)                                                                                                                       |
| Interfaces               | 1x Gigabit Ethernet<br>2x USB 3.1 Type-A<br>1x RS232/422/485 (software configurable)<br>1x microUSB 2.0 (Recovery)<br>2x Digital Input<br>3x Digital Output |
| Wireless Communication   | Bluetooth, LTE/5G Connectivity by extension sockets                                                                                                         |
| Power Supply             | 9-28 VDC                                                                                                                                                    |
| Extension Sockets        | 1x M.2 Key-B, 1x MicroSD, 1x SIM                                                                                                                            |
| Mass Storage             | 16 GB eMMC 5.1 Flash<br>1x M.2 Key-M SSD Slot                                                                                                               |
| Ambient Conditions       | -25°C +85°C                                                                                                                                                 |
| Form Factor / Dimensions | 110 mm x 130 mm x 60 mm 760gr                                                                                                                               |
| Operating Systems        | Ubuntu Linux 18.04                                                                                                                                          |
| JetPack Support          | JetPack 4.x                                                                                                                                                 |

The PC features various connectivity options, including Gigabit Ethernet, USB 3.0, HDMI, and RS-232, as well as a M.2 NVMe slot for high-speed storage and a M.2 Key-B slot for expansion modules. The DSBOX-N2 runs on the NVIDIA JetPack SDK, providing a complete software development environment for building and deploying Al applications on the device. Overall, the DSBOX-N2 is a powerful and reliable edge computing device that is well-suited for industrial applications that require high processing power in a compact and rugged form factor.