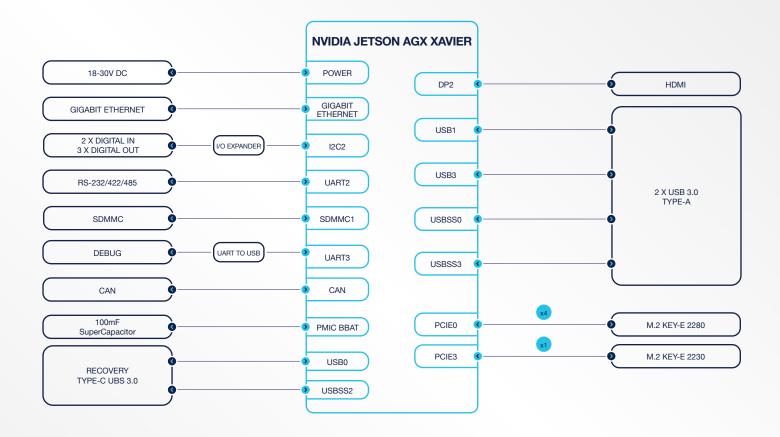

optimized for harsh industrial environments. It is built with an aluminum chassis that provides excellent heat dissipation and protection against dust, shock, and vibration. It also has a wide operating temperature range (-25°C to 60°C) and a wide input voltage range (18V to 32V) to ensure reliable operation in various industrial environments. DSBOX-XV2 is a powerful and reliable edge computing device that is well-suited for industrial applications that require high processing power and ruggedness. Its combination of powerful hardware and software development tools makes it a versatile solution for a wide range of industrial applications.





Transportation

Robotics

Agriculture







Smart City

Security and Surveillance



DSBOX-XV2 AGX XAVIER INDUSTRIAL BOX PC

## **BLOCK DIAGRAM**



# FOR ORDERING

Sforecr

Forecr OÜ (Reg No: 16578675)

VAT No: EE102592089 Sakala tn 7-2, Tallinn, 10141, Estonia

Forecr OÜ (Technopol Office)

Akadeemia tee 21/1 (II-floor), Room 219, 12618, Tallinn, Estonia

#### Mist Elektronik Ltd. Sti.

Gazi Üniversitesi Gölbaşı Yerleşkesi Teknokent Binası B Blok No:10/50-B/23 06830 Gölbaşı / ANKARA / TURKEY