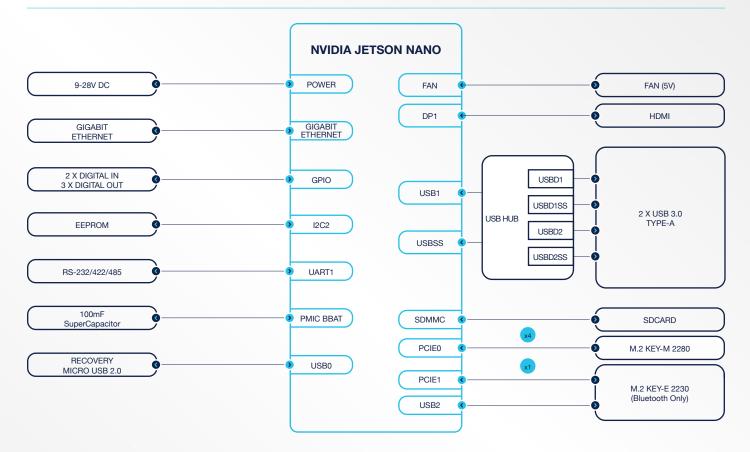

OX-N2 ensures reliable operation in a variety of industrial environments.

S forecr

The PC features various connectivity options, including Gigabit Ethernet, USB 3.0, HDMI, and RS-232, as well as a M.2 NVMe slot for high-speed storage and a M.2 Key-B slot for expansion modules. The DSBOX-N2 runs on the NVIDIA JetPack SDK, providing a complete software development environment for building and deploying AI applications on the device. Overall, the DSBOX-N2 is a powerful and reliable edge computing device that is well-suited for industrial applications that require high processing power in a compact and rugged form factor.



•





Healthcare

Transportation

Robotics

Security and Surveillance





Industrial Smart City Automation





DSBOX-N2 NANO INDUSTRIAL BOX PC

## **BLOCK DIAGRAM**



## **FOR ORDERING**







Forecr OÜ (Reg No: 16578675)

Forecr OÜ (Technopol Office)

Akadeemia tee 21/1 (II-floor), Room 219, 12618, Tallinn, Estonia

Gazi Üniversitesi Gölbaşı Yerleşkesi Teknokent Binası B Blok No:10/50-B/23 06830 Gölbaşı / ANKARA / TURKEY

VAT No: EE102592089

Sakala tn 7-2, Tallinn, 10141, Estonia

Mist Elektronik Ltd. Sti.